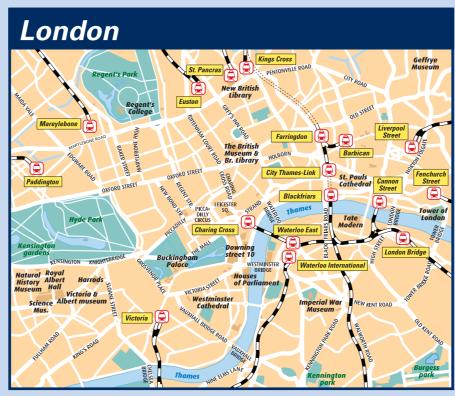

## Legend

- main lines
  (high speed trains, among others) --- other lines
- narrow gauge railway
- \*\*\*\*\* cable car with reduction\*
- reduction for InterRail Youth pass only

-- bus services border station