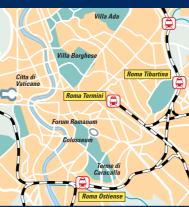

| € 23.50            | €10               | Includes meal & drink (1st class only)           |
| Sweden         | InterCity & Regional trains                             | recommended             | €3                 | €3                |                                                  |
|                | X2000                                                   | compulsory              | € 17               | €7                | Includes light meal (1st class only)             |

\* Please note that this information is not exhaustive. All prices are indicative and may be subject to change. Fees indicated in euros may be charged in the equivalent local currency, where applicable. These prices exclude a possible administration fee, which may be charged at the time of booking.

### Rome



## Amsterdam

## Legend

- main lines
  (high speed trains, among others) --- other lines
- narrow gauge railway
- \*\*\*\*\* cable car with reduction\*
- reduction for InterRail Youth pass only

-- bus services border station









# Berlin























Free to Explore Europe