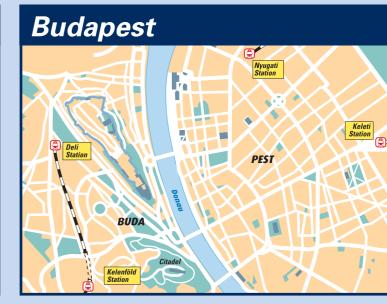

## Legend

- main lines
  (high speed trains, among others) --- other lines
- narrow gauge railway
- \*\*\*\*\* cable car with reduction\*
- reduction for InterRail Youth pass only

-- bus services border station