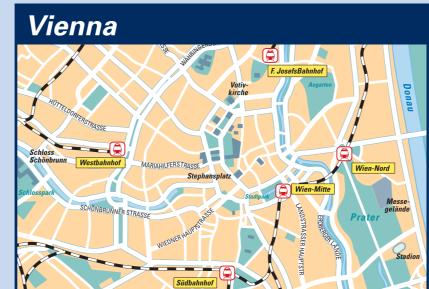

## Legend

- main lines
  (high speed trains, among others) --- other lines
- narrow gauge railway
- \*\*\*\*\* cable car with reduction\*
- reduction for InterRail Youth pass only

-- bus services border station