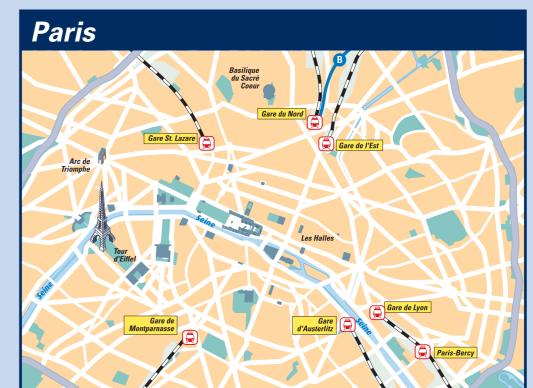

|
|                | X2000                                                   | compulsory              | € 17               | €7                | Includes light meal (1st class only)             |

\* Please note that this information is not exhaustive. All prices are indicative and may be subject to change. Fees indicated in euros may be charged in the equivalent local currency, where applicable. These prices exclude a possible administration fee, which may be charged at the time of booking.

### Rome



## Amsterdam

## Legend

- main lines
  (high speed trains, among others) --- other lines
- narrow gauge railway
- \*\*\*\*\* cable car with reduction\*
- reduction for InterRail Youth pass only

-- bus services border station









# Berlin























Free to Explore Europe